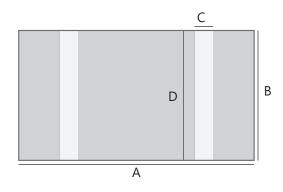

# **UNISTRIP 1**

This type of bag is manufactured in two sizes (48 x 35,5cm y 61 x 35,5cm)

### material:

PP (Polypropylene) or PE (Polyethylene)

### filter type:

A Filter, B Filter, T Filter or TV Filter

### type of perforation:

L Hole (unique perforation)
Pin Hole (small and multiple perforations)

|            | А  |      | В    |    |  |     | С   |  | [  | )  |  |
|------------|----|------|------|----|--|-----|-----|--|----|----|--|
| Unistrip 1 | 48 | 19   | 35,5 | 14 |  | 6,3 | 2,5 |  | 48 | 19 |  |
| Unistrip 1 | 61 | 24   | 35,5 | 14 |  | 6,3 | 2,5 |  | 61 | 24 |  |
|            | cm | inch |      |    |  |     |     |  |    |    |  |