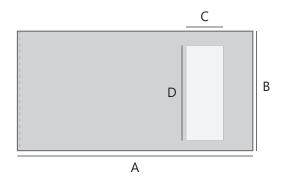

# This type of bag is manufactured in a single size

## type of perforation:

L Hole (unique perforation)
Pin Hole (small and multiple perforations)

|            | Α  |      | В |      |    |  | С |     |   |    | D  |  |
|------------|----|------|---|------|----|--|---|-----|---|----|----|--|
| Unistrip 3 | 60 | 23,5 |   | 35,5 | 14 |  | 7 | 2,7 |   | 30 | 12 |  |
|            | cm | inch |   |      |    |  |   |     | • |    |    |  |