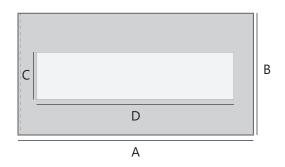

# This type of bag is manufactured in two sizes (48 x 35,5cm y 61 x 35,5cm)

#### type of perforation:

L Hole (unique perforation)
Pin Hole (small and multiple perforations)

|            | ,  | A    |    | В   |    | С |     |     | D |      |    |
|------------|----|------|----|-----|----|---|-----|-----|---|------|----|
| Unistrip 2 | 48 | 19   | 3  | 5,5 | 14 |   | 6,3 | 2,5 |   | 33   | 13 |
| Unistrip 2 | 61 | 24   | 3! | 5,5 | 14 |   | 6,3 | 2,5 |   | 46,7 | 18 |
|            | cm | inch |    |     |    |   |     |     |   |      |    |