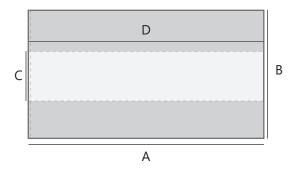

# **UNISTRIP 1**

This type of bag is manufactured in two sizes (48 x 35,5cm y 61 x 35,5cm)

### type of perforation:

L Hole (unique perforation)
Pin Hole (small and multiple perforations)

|            | А  |      | В    |    |  |     | С   |  | [  | )  |  |
|------------|----|------|------|----|--|-----|-----|--|----|----|--|
| Unistrip 1 | 48 | 19   | 35,5 | 14 |  | 6,3 | 2,5 |  | 48 | 19 |  |
| Unistrip 1 | 61 | 24   | 35,5 | 14 |  | 6,3 | 2,5 |  | 61 | 24 |  |
|            | cm | inch |      |    |  |     |     |  |    |    |  |