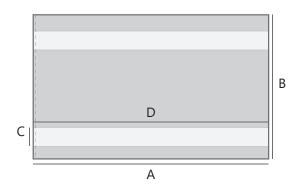

# This type of bag is manufactured in two sizes (47 x 35,5cm y 61 x 35,5cm)

## type of perforation:

Pin Hole (small and multiple perforations)

|               | А  |      |     | В    |   | С   |   | D |    | )  |
|---------------|----|------|-----|------|---|-----|---|---|----|----|
| Multistrip 11 | 48 | 19   | 35  | ,5 1 | 4 | 2,5 | 1 |   | 48 | 19 |
| Multistrip 11 | 61 | 24   | 35, | ,5 1 | 4 | 2,5 | 1 |   | 61 | 24 |
|               | cm | inch |     |      |   |     |   |   |    |    |